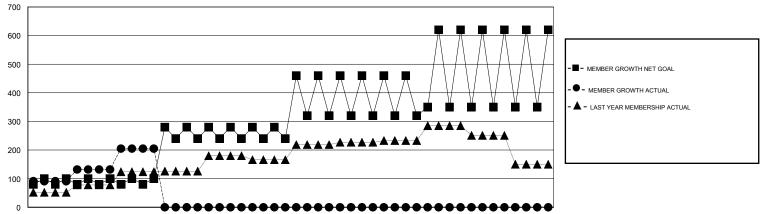

## District 308 B2

Results as of: 9/30/2019

| GMT:          |               | L           | OCATION MALAYSIA |                       |                           |                         | GMT CA                                             |  |
|---------------|---------------|-------------|------------------|-----------------------|---------------------------|-------------------------|----------------------------------------------------|--|
| Clubs         |               |             |                  | Members               |                           |                         |                                                    |  |
|               | RESULTS FOR   | R 2019-2020 |                  | RESULTS FOR 2019-2020 |                           |                         |                                                    |  |
| QUARTER       | NEW CLUB GOAL | NEW CLUBS   | DROPPED CLUBS    | QUARTER               | MEMBER GROWTH NET<br>GOAL | MEMBER GROWTH<br>ACTUAL | DROPPED<br>MEMBERS ACTUAL<br>(including transfers) |  |
| JULY/AUG/SEPT | 2             | 12          | 4                | JULY/AUG/SEPT         | 90                        | 1536                    | 628                                                |  |
| OCT/NOV/DEC   | 1             | 0           | 0                | OCT/NOV/DEC           | 170                       | 0                       | 0                                                  |  |
| JAN/FEB/MAR   | 1             | 0           | 0                | JAN/FEB/MAR           | 130                       | 0                       | 0                                                  |  |
| APR/MAY/JUNE  | 1             | 0           | 0                | APR/MAY/JUNE          | 95                        | 0                       | 0                                                  |  |