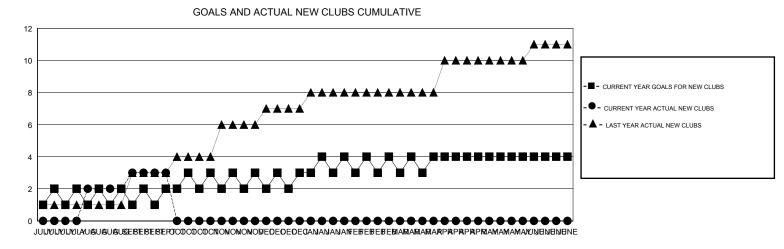

## District 308 B2

Results as of: 9/30/2019

| GMT:          |               | L           | OCATION MALAYSIA |                       |                           |                         | GMT CA                                             |  |
|---------------|---------------|-------------|------------------|-----------------------|---------------------------|-------------------------|----------------------------------------------------|--|
| Clubs         |               |             |                  | Members               |                           |                         |                                                    |  |
|               | RESULTS FOR   | R 2019-2020 |                  | RESULTS FOR 2019-2020 |                           |                         |                                                    |  |
| QUARTER       | NEW CLUB GOAL | NEW CLUBS   | DROPPED CLUBS    | QUARTER               | MEMBER GROWTH NET<br>GOAL | MEMBER GROWTH<br>ACTUAL | DROPPED<br>MEMBERS ACTUAL<br>(including transfers) |  |
| JULY/AUG/SEPT | 2             | 12          | 4                | JULY/AUG/SEPT         | 90                        | 1536                    | 628                                                |  |
| OCT/NOV/DEC   | 1             | 0           | 0                | OCT/NOV/DEC           | 170                       | 0                       | 0                                                  |  |
| JAN/FEB/MAR   | 1             | 0           | 0                | JAN/FEB/MAR           | 130                       | 0                       | 0                                                  |  |
| APR/MAY/JUNE  | 1             | 0           | 0                | APR/MAY/JUNE          | 95                        | 0                       | 0                                                  |  |